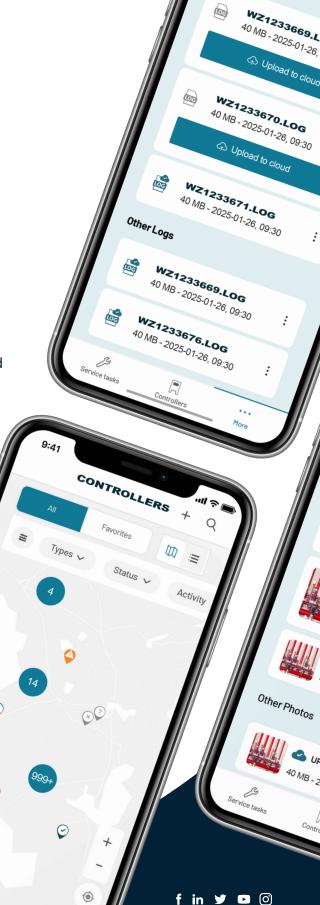

### **MAINTENANCE MANAGEMENT SYSTEM**

**CONTROLLER MAP** Connected controllers visually represented on map for easier system management.

### **SERVICE HISTORY**

Access past maintenance records for better tracking and decision-making.

### **VISUALIZER**

Controller events and data are illustrated in a graphical format for improved diagnostics.

#### **SERVICE TASKS**

Streamlines processes, enables full traceability and allows for enhanced support.

FPC-FLYER-000-E-REV.0

® FireProCare Mar. 2025

9:41

Recent Logs